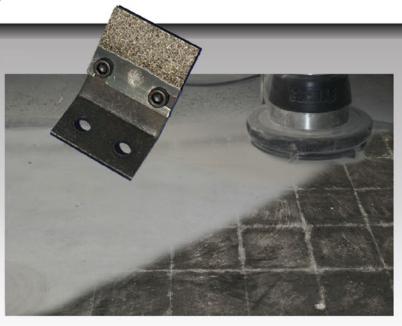

#### Concrete Prep Plus™

- Abrades the surface to prep for difficult jobs
- Uses either a 25 or 100
  diamond grit bonded to metallic
  backing and assembled to
  flexible steel spring blades
- Flexible blades designed to ALWAYS remain in contact with the floor regardless of floor imperfections
- Saves time
- Perfect for removing a thin layer of paint or epoxy