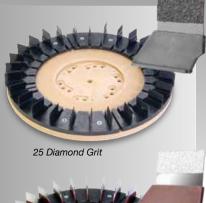

#### Concrete Prep Plus™

- Abrades the surface to prep for difficult jobs
- Uses either a 25 or 100
  diamond grit bonded to metallic
  backing and assembled to
  flexible steel spring blades
- Flexible blades designed to ALWAYS remain in contact with the floor regardless of floor imperfections
- Saves time
- Perfect for removing a thin layer of paint or epoxy

100 Diamond Grit

Concrete Prep Plus is the first step in a complete concrete floor preparation system. Following the use of Concrete Prep Plus, six (6) polishing tools may be used (from course to fine) to achieve the level of gloss your application requires.