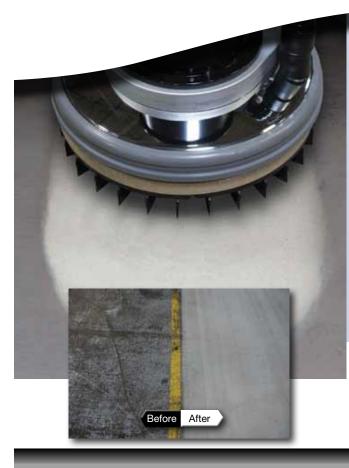

## The Ultimate Concrete Prep Tool For Hard-to-Prep Surfaces

The Diamabrush By Malish concrete prep system has been extended to now include Concrete Prep Plus. This new heavy-duty prep tool is ideally suited to prep floors for an application of paints, epoxies, or stains. The Concrete Prep Plus will also remove a thin layer of paint or epoxy. Concrete Prep Plus is specially designed to last up to 3 to 4 times longer (up to 50,000 sq.ft.) than our standard Concrete Prep Tool.

With its more durable cutting blades, the Diamabrush By Malish Concrete Prep Plus allows prepping concrete floors to take place in a fraction of the time.

Like all products in the Diamabrush By Malish system, the Concrete Prep Plus tool can be used on your existing floor maintenance equipment. This particular tool is designed to handle the pressure and weight of heavy down pressure machines like large ride-on scrubbers and heavier duty floor machines and buffers.