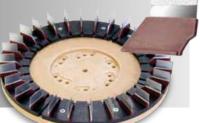

#### Concrete Prep Plus™

- Abrades the surface to prep for difficult jobs
- Uses either a 25 or 100
  diamond grit bonded to metallic
  backing and assembled to
  flexible steel spring blades
- Flexible blades designed to ALWAYS remain in contact with the floor regardless of floor imperfections
- Saves time
- Perfect for removing a thin layer of paint or epoxy