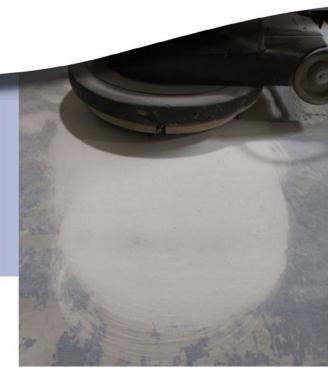

## The Diamabrush By Malish Mastic Removal Tool

The Safe Way To Remove Mastic, Glue, Adhesive and Coatings

The Diamabrush By Malish Mastic Removal Tool makes removing stubborn coatings like mastic, carpet, tile adhesive, thin-set and thin-mil easy and safe. With no dangerous and volatile chemicals or scraping required, the Mastic Removal Tool utilizes patented diamond-coated blades to enhance efficiency by preventing carmelizing and clogging of the tool. Mountable to any standard floor buffer or auto-scrubber, the Diamabrush By Malish Mastic Removal Tool is the ideal solution for even the most difficult floor coating Dust can be eliminated by using with water.